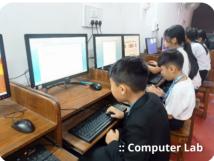

ia
- · Hostel for Girls & Boys
- Transport (Bus)

#### Laboratories:

- Computer
- Physics
- Chemistry
- Biology

# **Documents Checklist for New** Admission

Besides the duly filled up Admission Form, the following documents are to be submitted together

### Nursery, KG & Class 1

to availability of seats.

- 1. Birth Certificate
- 2. 2 recent passport size photo

**Admission Guidelines** 

New Admission is for Nursery, KG, Class 1 to 8.

Students who have already attained the age of 3 and half and

Admission of a candidate is purely based on merit and subject

For any assistance in filling up the form – we are happy to help!

above are eligible to apply for admissions in Nursery.

#### Class 2 - 8

- 1. PCR Book
- Birth Certificate
- 3. Transfer Certificate
- 4. 2 Passport size photo













# **Uniform, Bag and Stationeries**

| CLASS                       | DAYS                                           | GIRLS                                                                                                                      | BOYS                                                                                                      |
|-----------------------------|------------------------------------------------|----------------------------------------------------------------------------------------------------------------------------|-----------------------------------------------------------------------------------------------------------|
| Nursery<br>to<br>Class 10   | Monday,<br>Tuesday,<br>Thursday<br>&<br>Friday | Black Blazer,<br>White Shirt,<br>Black Skirt