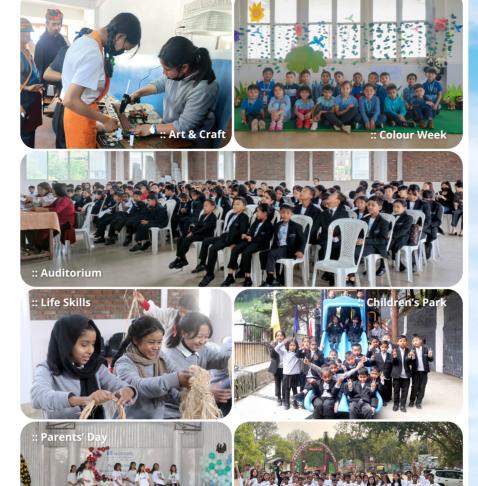

## **Students Engagement**

The school places special emphasis on the overall development of the students.

A strong and efficient mentoring is in place. Teachers assigned as mentors and their student-mentee have one to one interaction Students can take part in co-curricular and extra-curricular activities through various clubs.

### **Committees**

MHSS has constituted committees which look into the welfare of students and staff members.

- 1. Anti-Ragging & Discipline Committee
- 2. Library Committee
- 3. Hostel Committee
- 4. Parent Teacher Association
- 5. Examination Committee
- 6. Food Committee

### Resources and Facilities:

- Children's Park
- Library
- Smart Classes
- Conference Hall
- Well ventilated & spacious Auditorium
- Cafeteria
- · Hostel for Girls & Boys
- Transport (Bus)