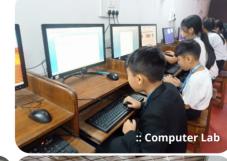

· Hostel for Girls & Boys
- Transport (Bus)

#### Laboratories:

- Computer
- Physics
- Chemistry
- Biology

# **Documents Checklist for New** Admission

Besides the duly filled up Admission Form, the following documents are to be submitted together

### Nursery, KG & Class 1

to availability of seats.

- 1. Birth Certificate
- 2. 2 recent passport size photo

**Admission Guidelines** 

New Admission is for Nursery, KG, Class 1 to 8.

Students who have already attained the age of 3 and half and

Admission of a candidate is purely based on merit and subject

For any assistance in filling up the form – we are happy to help!

above are eligible to apply for admissions in Nursery.

#### Class 2 - 8

- 1. PCR Book
- Birth Certificate
- 3. Transfer Certificate
- 4. 2 Passport size photo













# **Uniform, Bag and Stationeries**

| CLASS                       | DAYS                                           | GIRLS                                                                                                                      | BOYS                                                                                                      |
|-----------------------------|------------------------------------------------|----------------------------------------------------------------------------------------------------------------------------|-----------------------------------------------------------------------------------------------------------|
| Nursery<br>to<br>Class 10   | Monday,<br>Tuesday,<br>Thursday<br>&<br>Friday | Black Blazer,<br>White Shirt,<br>Black Skirt &<b